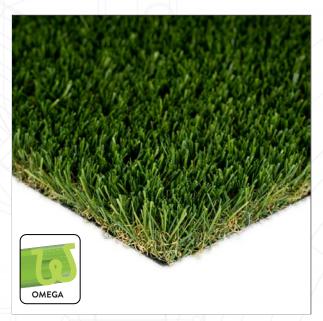

# Sierra Light Clear Permeable

- · Features a natural and lush colorway for a perfect lawn year-round.
- · Backed by our industry-leading 15-year warranty.
- · K29 Quadruple-Layered Action Backing for greater seam strength and permeability.

### Yarn Characteristics

Type: Monofilament PE with Thatch

Composition/Structure: Polyethylene

Denier: 9,000/5,000

Colors: Field Green/ Apple Green

Blade Shape: Omega Shape

## **Turf Characteristics**

Pile/Face Weight: Approx. 50 Ounces

Pile Height: Approx. 1.50 Inches

Machine Gauge: 3/8 inch

Thatch Color: Green & Tan

Total Product Weight: Approx 79 Ounces Per Square Yard