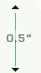

## **Specifications**

**Composition** Polyethylene

Type Textured Monofilament

Dtex9,000Pile Height1/2"Gauge3/16"Stitches/ft²7,800Fiber Weight40 oz/yd²Primary BackingPolypropyleneSecondary BackingPolyester Fiber