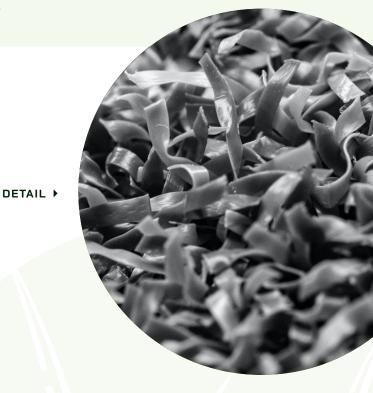

## **Specifications**

**Composition** Polyethylene

Type Textured Monofilament

Dtex9,000Pile Height1/2"Gauge3/16"Stitches/ft²7,800Fiber Weight40 oz/yd²Primary BackingPolypropyleneSecondary BackingPolyester Fiber