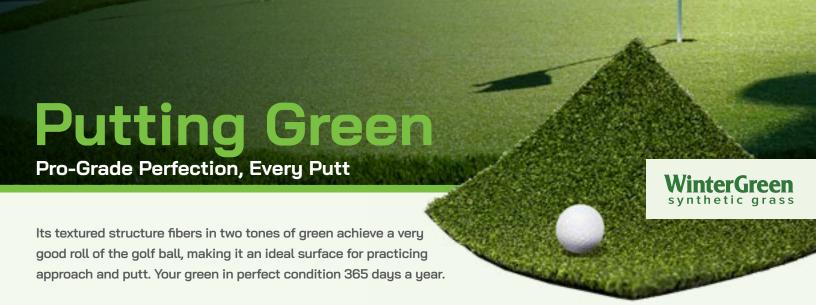

# **Key Highlights**

Textured Structure: Boasts textured structure fibers that enhance ball roll, providing an exceptional surface for mastering putting techniques.

Two-Tone Elegance: Featuring two-tones of green, achieves an aesthetic blend that not only performs but also enhances the visual appeal of your putting greens.

Year-Round Perfection: Enjoy a perfect green all year long, ensuring a consistent and reliable surface for your golfing pursuits.

# **General Features**

Traffic Level: Putting Green **Applications:** Putting Green

Blade Colors: Field Green / Lime Green