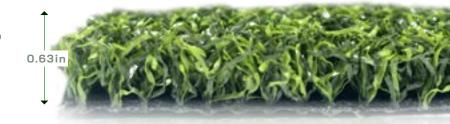

#### **Turf Characteristics**

Pile/Face Weight: Approx. 50 oz

Pile Height: 5/8 in Machine Gauge: 3/16 in Thatch Color: N/A