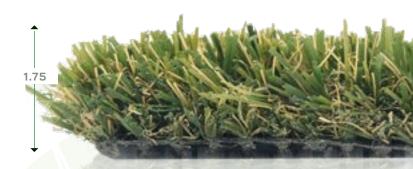

#### **Turf Characteristics**

Pile/Face Weight: 70 oz Pile Height: 1.75 in Machine Gauge: 3/8 in

Thatch Color: Earth Green & Beige