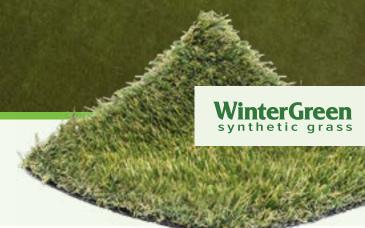

# All Seasons

A Versatile Option for Every Season

Mix of wave + "D" + "S" monofilament fibers and curly fibers with root effect technology which keep the monofilament fibers straight. Its high density fibers provide lush looks and soft touch.

### **General Features**

Traffic Level: Moderate to Heavy
Applications: Landscape

Blade Colors: Two-tone Green & Beige Curl

Warranty: 15 Year